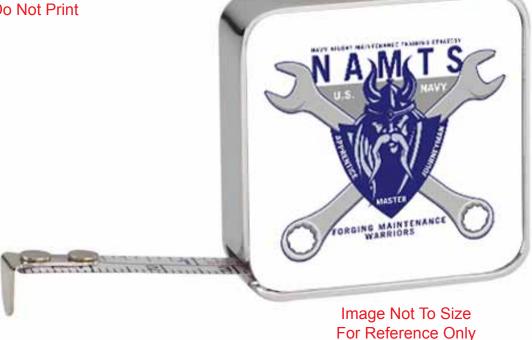

Order#: 133400-Q Product: 6 ChromeTape Measure Item #: 1134-105384 Imprint Method: 4 Color Process on the First & Second Side Actual Imprint Size: 1.3"W x 1.3"H

Actual Size of Imprint Dotted Lines Do Not Print