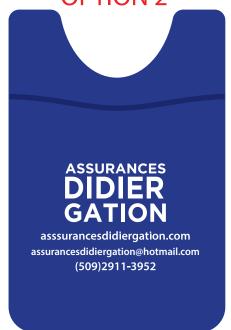

## PLEASE ADVISE ON WHICH OPTION BELOW YOU ARE APPROVING

**TOTAL IMPRINT SIZE:** 1.75" W x 1.13" H

OPTION 2