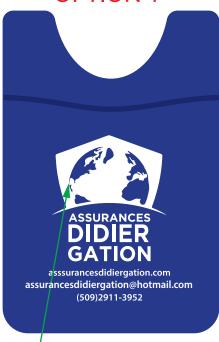

## PLEASE ADVISE ON WHICH OPTION BELOW YOU ARE APPROVING

## **TOTAL IMPRINT SIZE:** 1.43" W x 1.73" H

## **OPTION 1**

ART CONCERN:

Line thickness is below 0.75 pt and may be broken up or missing on printed product.