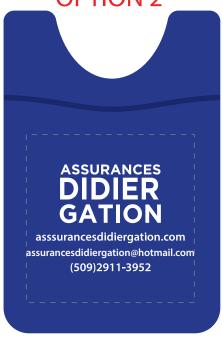

### PLEASE ADVISE ON WHICH OPTION BELOW YOU ARE APPROVING

## **OPTION 2**

TOTAL IMPRINT SIZE: 1.75" W x 1.13" H