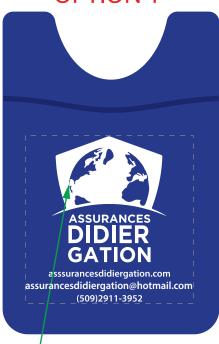

### PLEASE ADVISE ON WHICH OPTION BELOW YOU ARE APPROVING

# **TOTAL IMPRINT SIZE:** 1.43" W x 1.73" H

#### **OPTION 1**

ART CONCERN:

Line thickness is below 0.75 pt and may be broken up or missing on printed product.