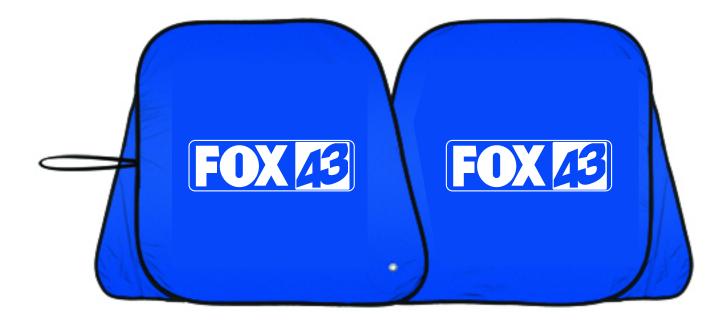

Order#:133422-QProduct:Ideal Fit Passenger Cars & SUV Shade: Blue, RedItem #:1397-313925Imprint Method:Screen Print on the Same Art Each Side: WhiteActual Imprint Size:16.1"W x 15"H (Wavy Logo), 16.5"W x 6.3"H (Fox Logo)