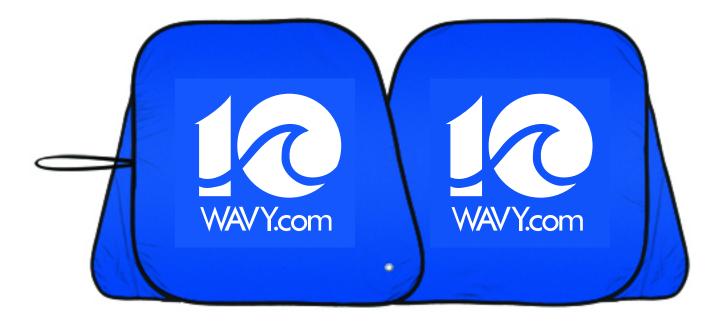

Order#:133422-QProduct:Ideal Fit Passenger Cars & SUV Shade: Blue, RedItem #:1397-313925Imprint Method:Screen Print on the Same Art Each Side: WhiteActual Imprint Size:16.1"W x 15"H (Wavy Logo), 16.5"W x 6.3"H (Fox Logo)