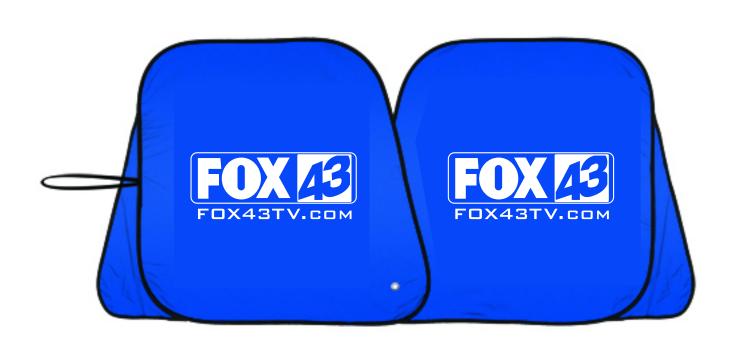

Order#: 133422-Q

Product: Ideal Fit Passenger Cars & SUV Shade: Blue, Red

**Item #**: 1397-313925

Imprint Method: Screen Print on the Same Art Each Side: White

Actual Imprint Size: 16.1"W x 15"H (Wavy Logo), 16.5"W x 6.3"H (Fox Logo)