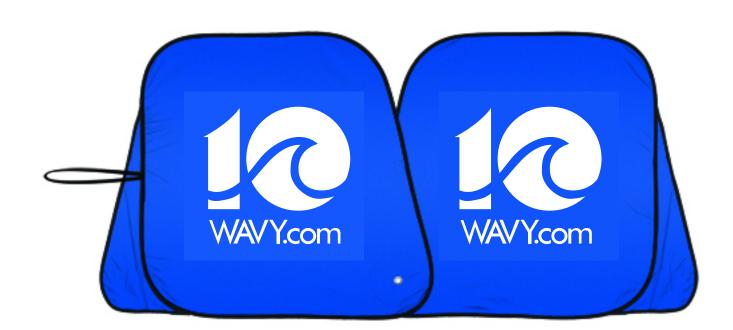

Order#: 133422-Q

Product: Ideal Fit Passenger Cars & SUV Shade: Blue, Red

**Item #**: 1397-313925

Imprint Method: Screen Print on the Same Art Each Side: White

Actual Imprint Size: 16.1"W x 15"H (Wavy Logo), 16.5"W x 6.3"H (Fox Logo)