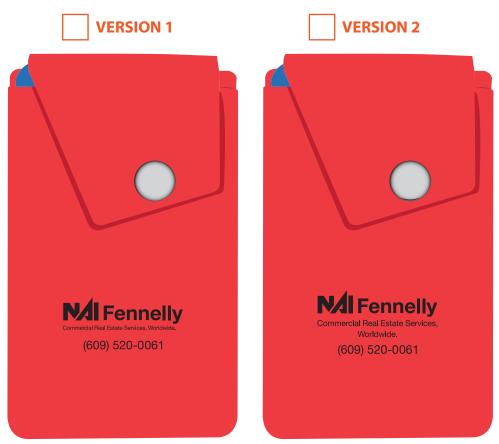

Order#: 133399

**Product:** Silicone Snap Pocket Wallet: Red

**Item #**: 1001-313511

Imprint Method: Screen Print on the Front: Black

Note: Artwork has already been maximized to the largest size that we can make it.

We cannot enlarge the artwork any more.

In version 1 the bottom text will fill in. We recommend version 2. Please advise.

Imprint shown @ 100%