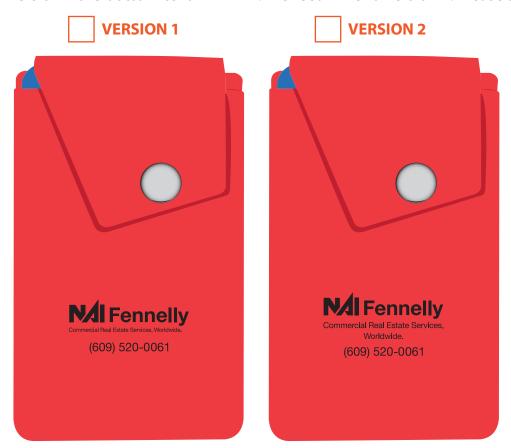

In version 1 the bottom text will fill in. We recommend version 2. Please advise.