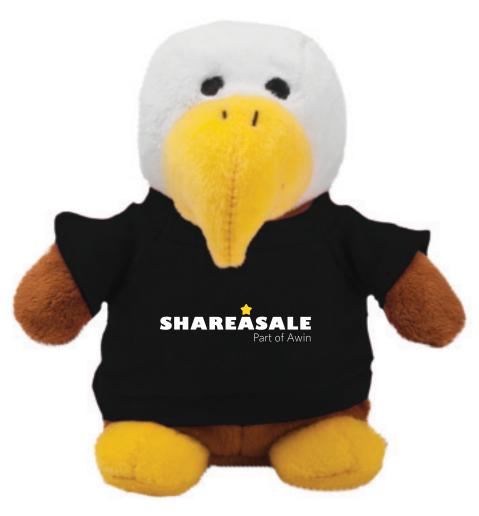

Order#: 133322

Product: Eagle Bean Bag Buddies: BlackT Shirt

**Item #**: 1039-308292

Imprint Method: Screen Print on the Shirt (Center): White, Yellow 115

**Actual Imprint Size**: 2"W  $\times$  0.5"H

Imprint shown @ 75% of Actual size