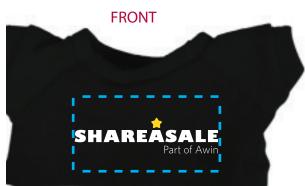

Order#: 133322

Product: Eagle Bean Bag Buddies: BlackT Shirt

**Item #**: 1039-308292

Imprint Method: Screen Print on the Shirt (Center): White, Yellow 115

**Actual Imprint Size**: 2"W  $\times$  0.5"H

Imprint shown @ 75% of Actual size