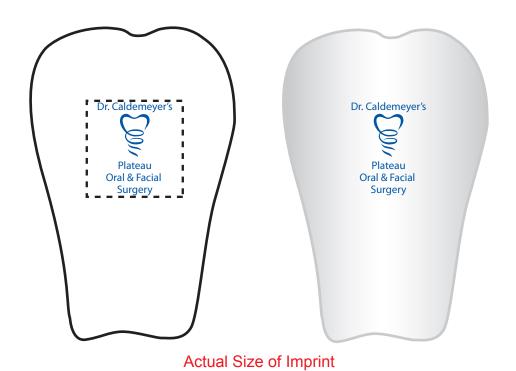

Order#: 133261

**Product:** Tooth Stress Reliever

Item #: 1348-315287

Imprint Method: Pad Print on Side 1: Reflex Blue

Actual Imprint Size: 0.71"W x 0.97"H

PDF documents can distort smaller text due to the inability to display images smaller than 1 pixel in size. "L's" and "I's" when small in size appear to be bold or larger because the pdf will enlarge it to 1 pixel so that it can beviewed. For your assurance your text will print in proportion.

**Dotted Lines Do Not Print** 

It is imperative that you view your e-proof and submit your approval and/or changes promptly to maintain your anticipated delivery date.

Please keep in mind that this virtual proof is not a printed sample of your artwork on our product. The size and placement of the artwork may vary from this proof when actually printed on the product. Carefully review the attached proof for verification of copy & layout.