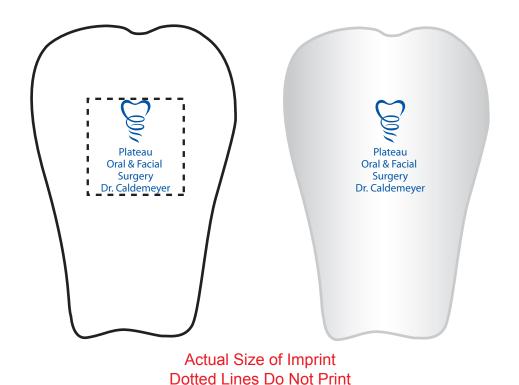

Order#: 133261

**Product:** Tooth Stress Reliever

Item #: 1348-315287

Imprint Method: Pad Print on Side 1: Reflex Blue

Actual Imprint Size: 0.71"W x 0.97"H

PDF documents can distort smaller text due to the inability to display images smaller than 1 pixel in size. "L's" and "I's" when small in size appear to be bold or larger because the pdf will enlarge it to 1 pixel so that it can beviewed. For your assurance your text will print in proportion.