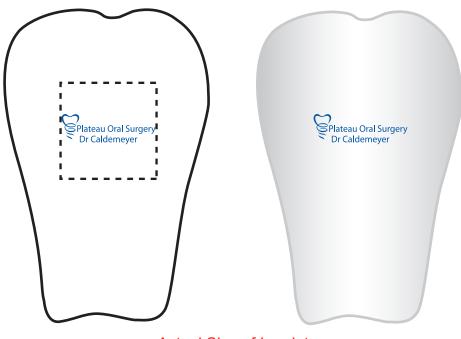

2 Split Rock Drive Suite 11, Cherry Hill, NJ 08003 Telephone: 1-856 424-4818 or 1-800 320-1510 Fax: 1-856 424-5269 Hours of Operation: 9:00 - 5:30 pm Eastern, M - F Customer Service E-mail: service@garrettspecialties.com

Order#: 133261 Product: Tooth Stress Reliever Item #: 1348-315287 Imprint Method: Pad Print on Side 1: Reflex Blue Actual Imprint Size: 0.97"W x 0.4"H



eProof

PDF documents can distort smaller text due to the inability to display images smaller than 1 pixel in size. "L's" and "I's" when small in size appear to be bold or larger because the pdf will enlarge it to 1 pixel so that it can beviewed. For your assurance your text will print in proportion.



Actual Size of Imprint Dotted Lines Do Not Print

## \*\*\*IMPORTANT INFORMATION\*\*\* (PLEASE READ)

Please proof carefully for spelling errors, omissions, and layout accuracy. It is your responsibility to correct any errors. Garrett Specialties assumes no responsibility for errors after a proof has been authorized to print. Please note changes or revisions to your proof from your original instructions may cause revision in your ship date. Delays in paper proof approval also may require a change in your schedule ship dates. Occasionally, some fax machines may distort the image. Please pay close attention to numbers.

It is imperative that you view your e-proof and submit your approval and/or changes promptly to maintain your anticipated delivery date.

Please keep in mind that this virt