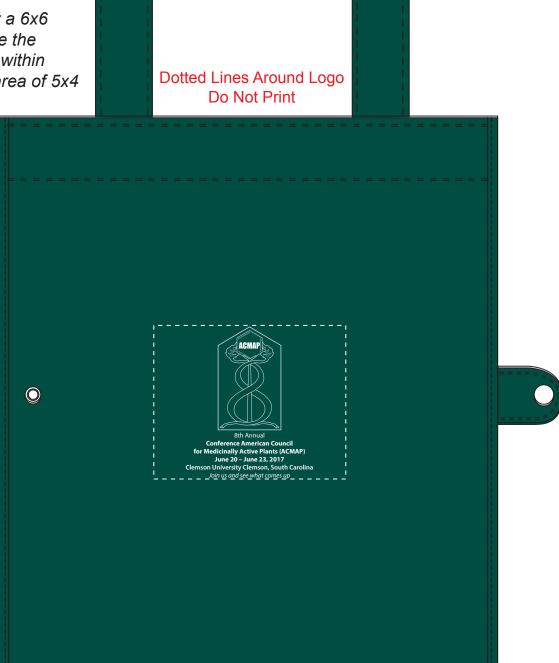

Order#: 133176-Q Product: Tuck-Fold Tote Bag: Green Item #: 1087-300860 Imprint Method: Screen Print on the Front: White Actual Imprint Size: 3.3"W x 4"H

**40% OF ACTUAL SIZE** Use <u>250</u> for scale tool to get 100% actual size

We cannot print at a 6x6 size. This would be the largest we can go within the given imprint area of 5x4