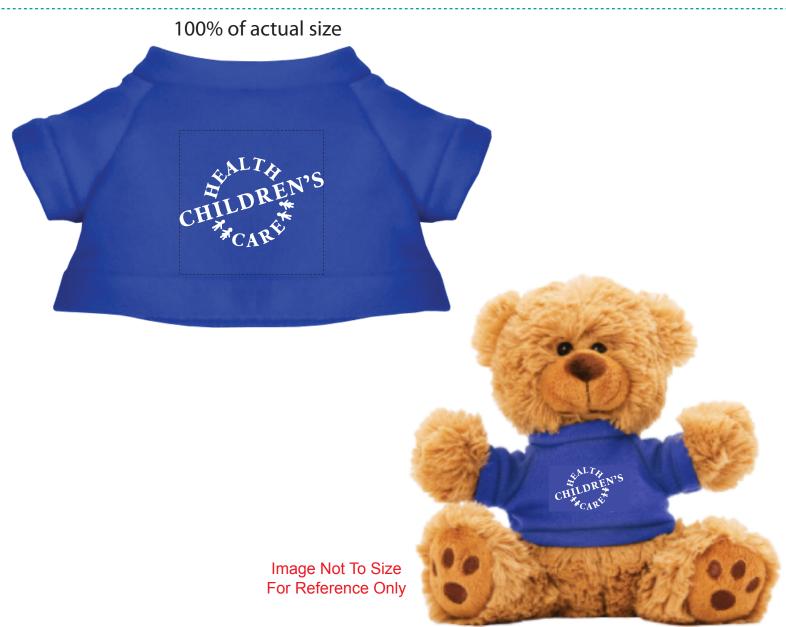

**Order#**: 133164

**Product:** Cuddly Plush Teddy Bear - Royal T Shirt

Item #: 1016-309497

Imprint Method: Screen Print on the Shirt (Center) - White

Actual Imprint Size: 1.5"W x 0.93"H