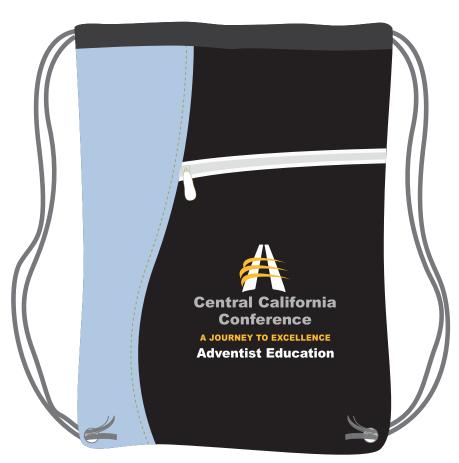

Order#: 133138

**Product:** Designer String-A-Sling Backpack: Light Blue

Item #: 1097-303921

Imprint Method: 4 Color Process on the Front Pocket

Actual Imprint Size: 6"W x 4.7"H

Item shown @ 25% Enlarge @ 400% to see actual size