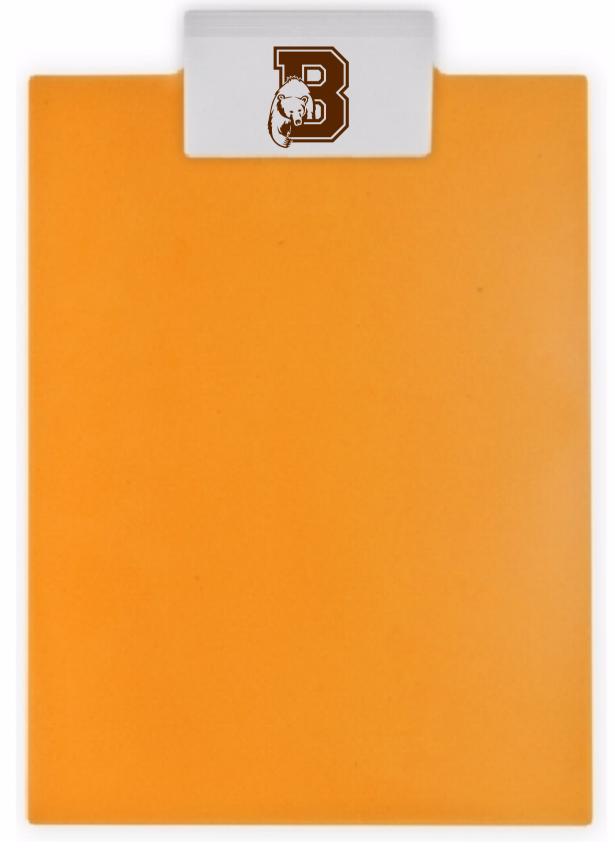

**Order#**: 133094-Q

**Product**: Letter Clipboard : Yellow/White

**Item #**: 1116-303252

Imprint Method: Screen Print on the Clip: PMS 4625C

Actual Imprint Size: 1.3"W x 1.62"H

## Actual Size of Imprint on the Clip Dotted Lines Do Not Print