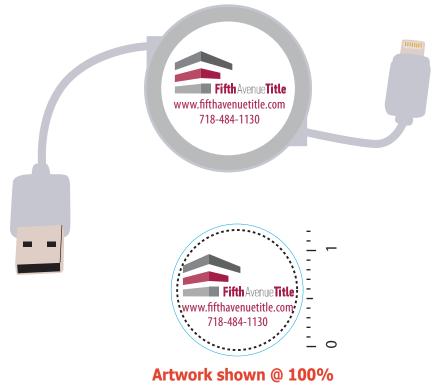

Order#:133087Product:LED Micro USB Retractable CordItem #:1097-313644Imprint Method:Digital 4 Color Process on the Front (Label with Epoxy Dome)Actual Imprint Size:1.25" Diameter

PDF documents can distort smaller text due to the inability to display images smaller than 1 pixel in size. "L's" and "I's" when small in size appear to be bold or larger because the pdf will enlarge it to 1 pixel so that it can beviewed. For your assurance your text will print in proportion.

Dotted line is for FPO (FOR POSITION ONLY) to show imprint area