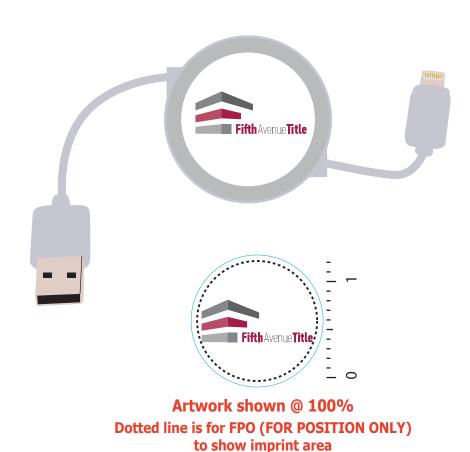

Order#: 133087

**Product:** LED Micro USB Retractable Cord

Item #: 1097-313644

Imprint Method: Digital 4 Color Process on the Front (Label with Epoxy Dome)

Actual Imprint Size: 1.25" Diameter

PDF documents can distort smaller text due to the inability to display images smaller than 1 pixel in size. "L's" and "I's" when small in size appear to be bold or larger because the pdf will enlarge it to 1 pixel so that it can beviewed. For your assurance your text will print in proportion.

## \*\*\*IMPORTANT INFORMATION\*\*\* (PLEASE READ)

Please proof carefully for spelling errors, omissions, and layout accuracy. It is your responsibility to correct any errors. Garrett Specialties assumes no responsibility for errors after a proof has been authorized to print. Please note changes or revisions to your proof from your original instructions may cause revision in your ship date. Delays in paper proof approval also may require a change in your schedule ship dates. Occasionally, some fax machines may distort the image. Please pay close attention to numbers.

It is imperative that you view your e-proof and submit your approval and/or changes promptly to maintain your anticipated delivery date.

Please keep in mind that this virtual proof is not a printed sample of your artwork on our product. The size and placement of the artwork may vary from this proof when actually printed on the product. Carefully review the attached proof for verification of copy & layout.