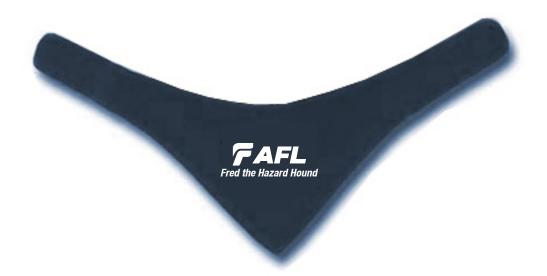

Order#: 133038-Q

**Product:** Laying Beanie Basset Hound: Navy Blue Bandana

Item #: 1325-309846

Imprint Method: Screen Print on the Bandana: White

Actual Imprint Size: 2.5"W x 0.85"H

Actual Size of Imprint
Dotted Lines Do Not Print