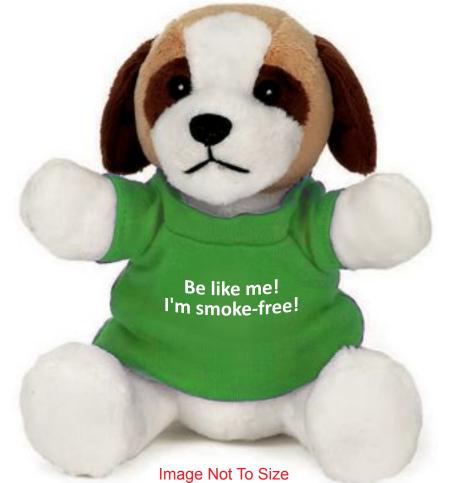

Order#: 133022 Product: Extra Soft Saint Bernard: Green T-Shirt Item #: 1325-309609 Imprint Method: Screen Print on the T-Shirt: White Actual Imprint Size: 2.5"W x 0.65"H

## Be like me! 'm smoke-free!

Actual Size of Imprint Dotted Lines Do Not Print

For Reference Only