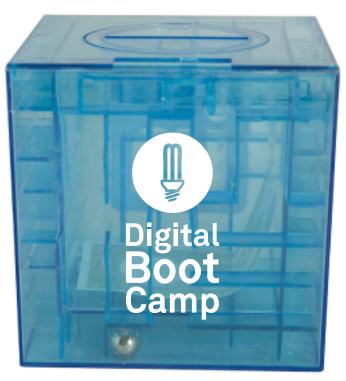

Order#: 133016

**Product:** Money Maze Cube Bank: Blue

**Item #**: 1364-311257

Imprint Method: Screen Print on the Side: White

Actual Imprint Size: 1"W x 2"H

Actual Size of Imprint
Dotted Lines Do Not Print

Image Not To Size For Reference Only