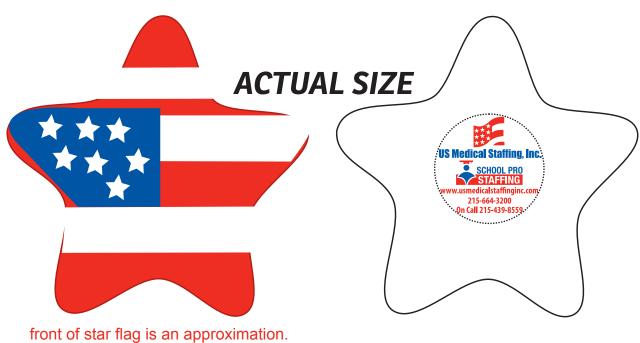

Order#:132995Product:Patriotic Star Stress RelieverItem #:1008-304887Imprint Method:Pad Print on the Back (Dia.): Blue 286, Red 485Actual Imprint Size:1"W x 1"H

eProof

back is WHITE

PDF documents can distort smaller text due to the inability to display images smaller than 1 pixel in size. "L's" and "I's" when small in size appear to be bold or larger because the pdf will enlarge it to 1 pixel so that it can beviewed. For your assurance your text will print in proportion.