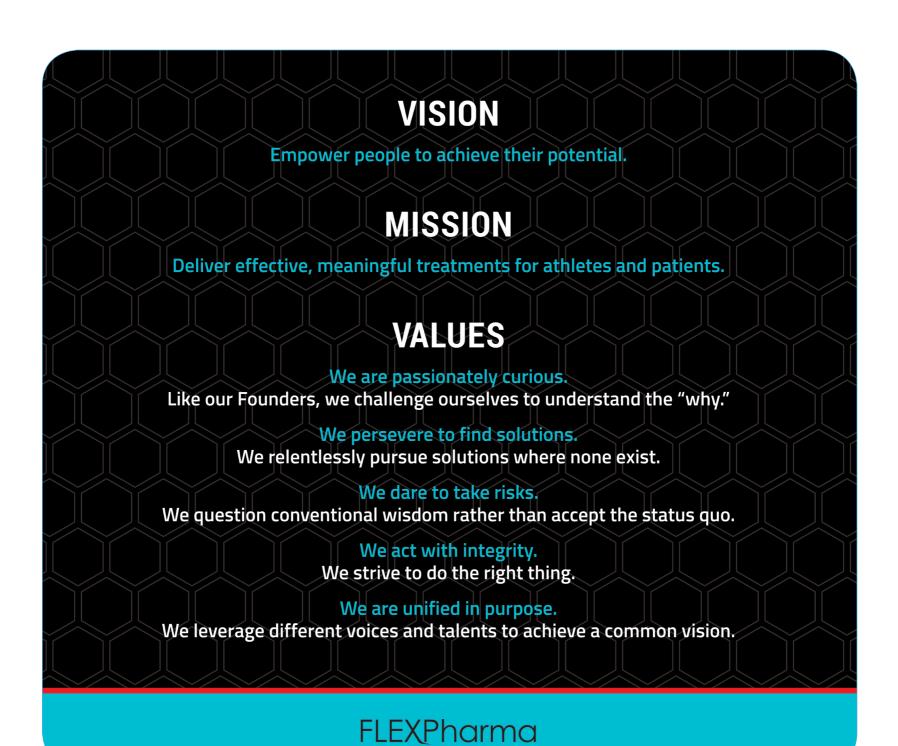

Order#: 132982-Q

**Product:** Fabric Surface Mousepads-7.5x 8.5 x1/8

**Item #**: 1006-101345

Imprint Method: 4 Color Process on the Top

Actual Imprint Size: 8.5"W x 7.5"H