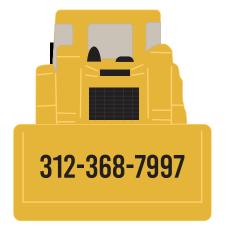

## **OPTION1**: LOGO ON TOP, PHONE # ON SCOOP

Bulldozer - Top

Bulldozer - Front Scoop PHONE # DIMENSIONS: 1.5"W X 0.24"H

**ACTUAL SIZE** 