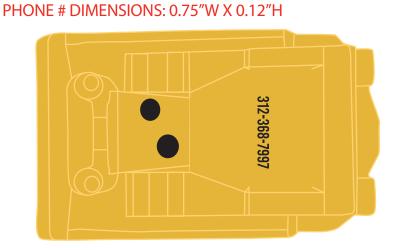

## **OPTION1**: LOGO ON TOP, PHONE # ON SCOOP

Bulldozer - Top

Bulldozer - Front Scoop PHONE # DIMENSIONS: 1.5"W X 0.24"H

**ACTUAL SIZE** 