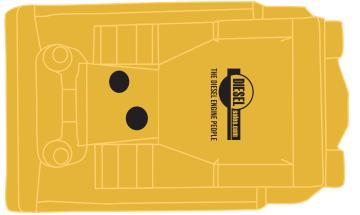

## OPTION2: PHONE # ON TOP,LOGO # ON SCOOP

Bulldozer - Top

Bulldozer - Front Scoop LOGO DIMENSIONS: 0.84"W X 0.5"H