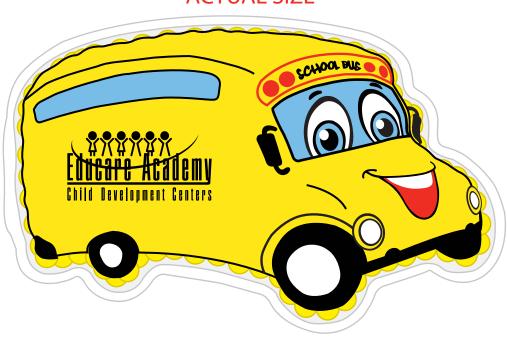

Order#: 132944

Product: School Bus Hot/Cold Pack

Item #: 1008-314558

Imprint Method: Screen Print on the Front: Black

Actual Imprint Size: 1.5"W x 0.75"H

## **ACTUAL SIZE**