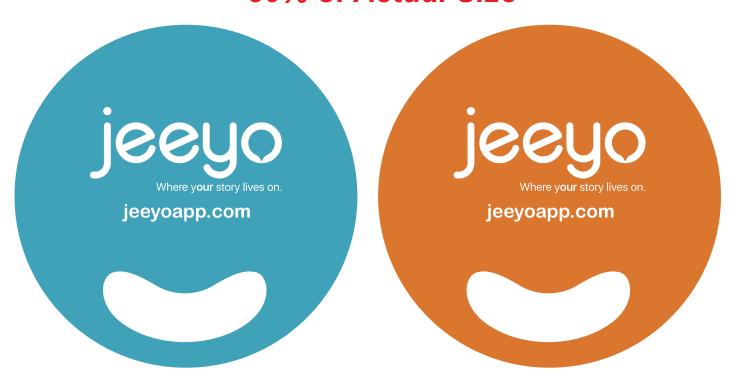

**Order#**: 132940

**Product**: Circle Hand Fan: Orange, Turquoise (2500 pcs each)

**Item #**: 1087-312405

Imprint Method: Silkscreen on the Front: White

Actual Imprint Size: 4"W x 2.38"H

## 50% of Actual Size

NOTE: the only space we have to print on the item is above the hole. For this reason I added your website directly beneath your logo. Please advise if this is okay.