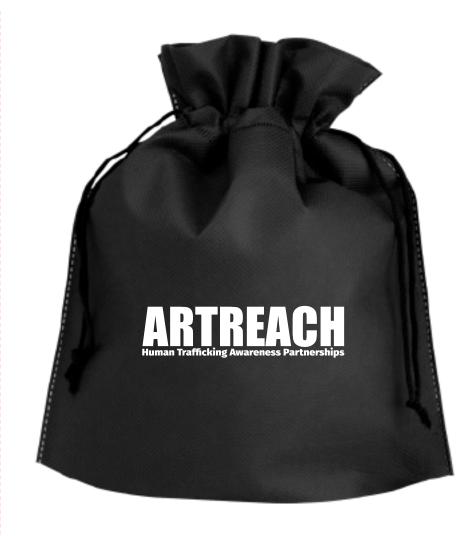

**Order#**: 132900

**Product:** Poly Pro Cinch Gift Bag: Black

Item #: 1039-308714

Imprint Method: Screen Print on the Front: White

Actual Imprint Size: 5.5"W x 1.4"H

## ARTREACH Human Trafficking Awareness Partnerships