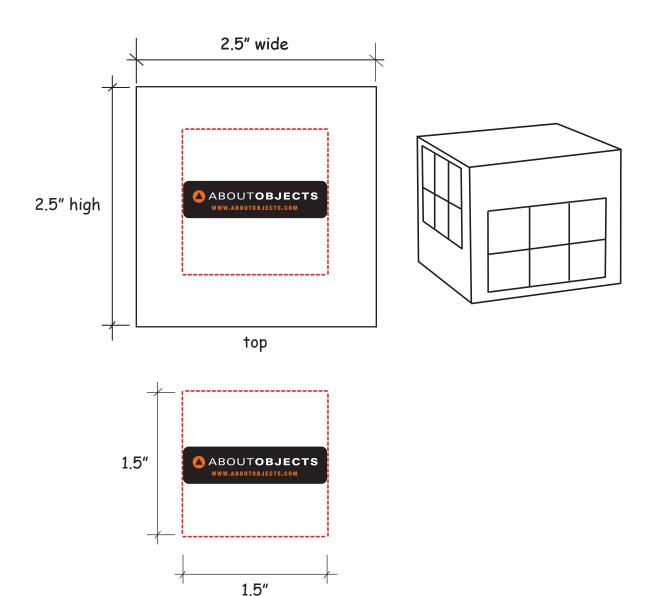

Order#: 132892

**Product:** Wooden Sliding Cube Puzzle

Item #: 1364-308110

Imprint Method: Screen Print on the Top: Black, PMS 173

Actual Imprint Size: 1.5"W x 0.38"H