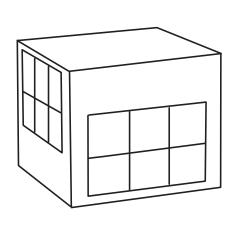

Order#: 132892

**Product:** Wooden Sliding Cube Puzzle

Item #: 1364-308110

Imprint Method: Screen Print on the Top: Black, PMS 173

Actual Imprint Size: 1.5"W x 0.38"H

NOTE: Small text/details in the artwork might fill in