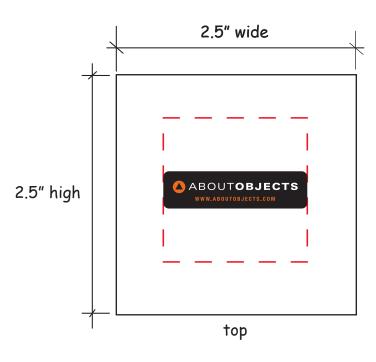

Order#: 132892

**Product:** Wooden Sliding Cube Puzzle

Item #: 1364-308110

Imprint Method: Screen Print on the Top: Black, PMS 173

Actual Imprint Size: 1.5"W x 0.38"H

NOTE: Small text/details in the artwork might fill in