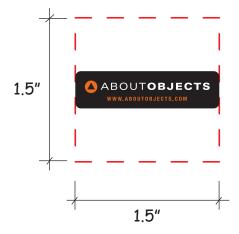

Order#: 132892

**Product:** Wooden Sliding Cube Puzzle

Item #: 1364-308110

Imprint Method: Screen Print on the Top: Black, PMS 173

Actual Imprint Size: 1.5"W x 0.38"H

NOTE: Small text/details in the artwork might fill in