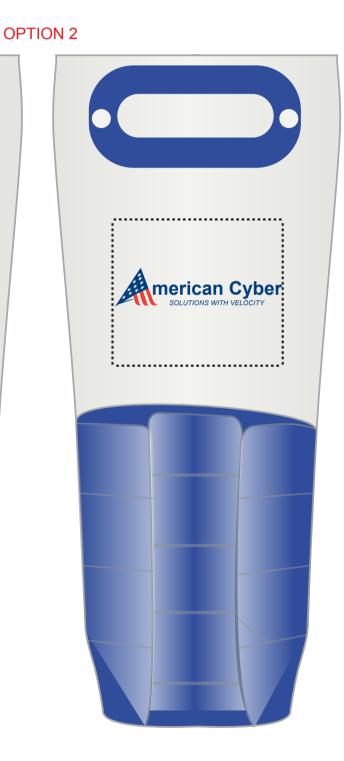

**Order#:** 132870-Q

**Product:** Flexi Bottle Chiller: Blue & Red (300 pieces each)

Item #: 1097-303790

Imprint Method: Pad Print on the First Side: Dark Blue 281, PMS Red Actual Imprint Size: 2.8"W x 3"H (OPTION 1), 3.5"W X 0.8"H (OPTION 2)