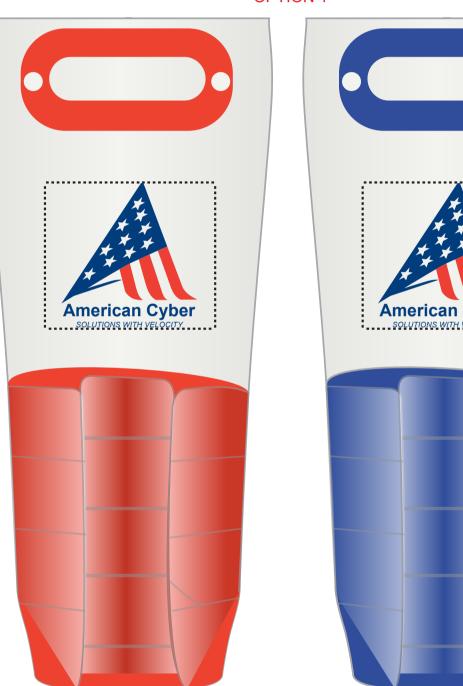

**Order#:** 132870-Q

**Product:** Flexi Bottle Chiller: Blue & Red (300 pieces each)

Item #: 1097-303790

Imprint Method: Pad Print on the First Side: Dark Blue 281, PMS Red Actual Imprint Size: 2.8"W x 3"H (OPTION 1), 3.5"W X 0.8"H (OPTION 2)

## **OPTION 1**

Item shown @ 50% Enlarge @ 200% to see actual size