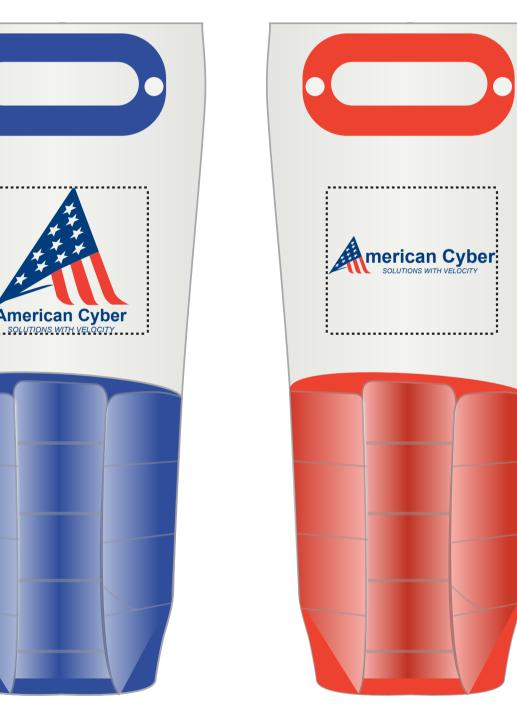

**Order#:** 132870-Q

**Product:** Flexi Bottle Chiller: Blue & Red (300 pieces each)

Item #: 1097-303790

Imprint Method: Pad Print on the First Side: Dark Blue 281, PMS Red Actual Imprint Size: 2.8"W x 3"H (OPTION 1), 3.5"W X 0.8"H (OPTION 2)

## **OPTION 1**

Item shown @ 50% Enlarge @ 200% to see actual size