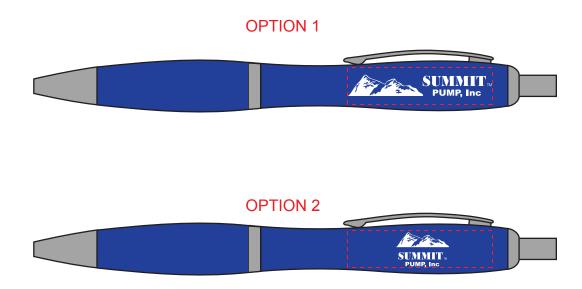

Order#: 132866

**Product:** Electra Pen:Translucent Blue

**Item #**: 1016-310126

Imprint Method: Screen Print on the Barrel: White

Actual Imprint Size: 1.5"W x 0.23"H

NOTE: This is the only location on the pens that we are allowed to print on.

Due to the size of the atwork area, as represented by the red box around your logo,
I still recommend printing the text to the right of the mountain peaks. If we stack the
text beneath the mountains, the whole artwork ends up being very small and some of the
details in your logo may fill in and print very sloppy. Please advise how you'd like to proceed