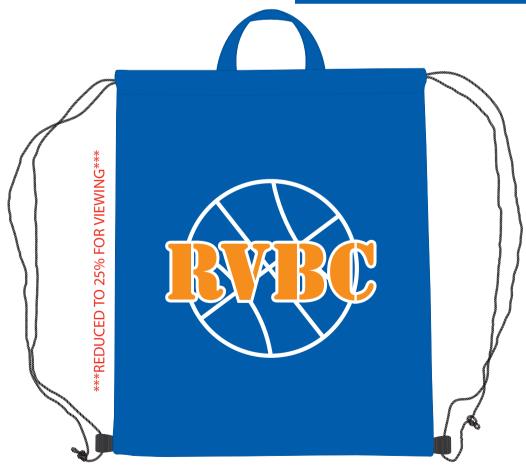

**Order#**: 132860

**Product:** Glide Right Drawstring Backpack: Blue

**Item #**: 1008-304285

Imprint Method: Pad Prine on the Front: Orange 021, White

Actual Imprint Size: 8.8"W x 7.5"H

## **IMPRINT REDUCED TO 50% FOR VIEWING**