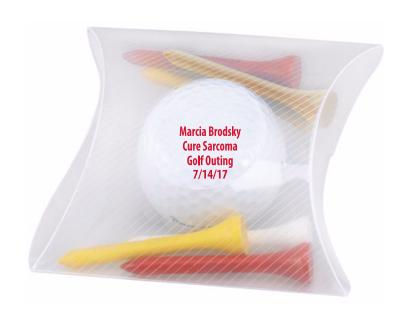

Order#: 132843

Product: Pillow Pack

Item #: 1109-104454

Imprint Method: Pad Print on the Golf Ball: Red 186

Actual Imprint Size: 0.63"W x 0.55"H