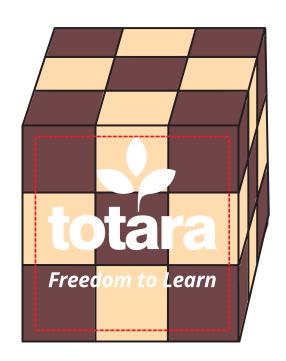

Customer Service E-mail: service@garrettspecialties.com

Order#: 132834

**Product:** Wooden Elastic Cube Puzzle

**Item #**: 1364-308193

Imprint Method: Screen Print on the Front (Across all pieces): White

Actual Imprint Size: 1.75"W x 1.5"H