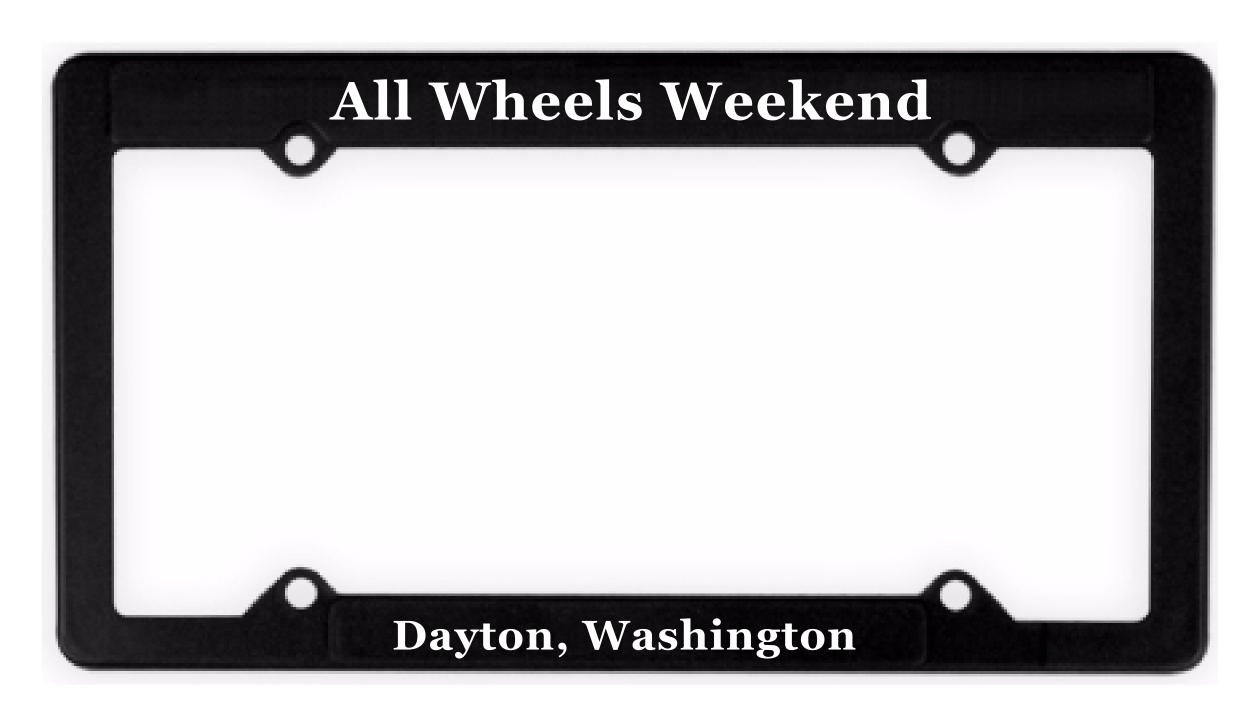

Order#: 132805-Q

**Product:** Economy License Plate Frame: Black

**Item #**: 1116-303203

**Imprint Method**: Screen Print on the Top and Bottom of Frame: White **Actual Imprint Size**: 6.25"W x 0.42"H (Top), 4.8"W x 0.4"H (Bottom)