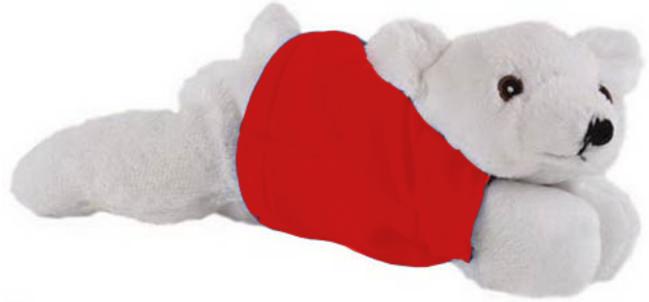

**Order#**: 132793

**Product:** Laying Beanie Polar Bear: T-Shirt-Red

Item #: 1325-309678

Imprint Method: Screen Print on the T-Shirt: White

Actual Imprint Size: 2.5"W x 1.15"H

Actual Size of Imprint
Dotted Lines Do Not Print