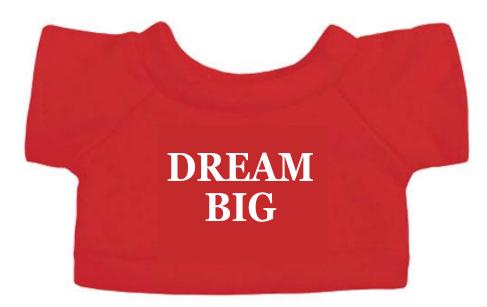

**Order#**: 132793

**Product:** Laying Beanie Polar Bear: T-Shirt-Red

Item #: 1325-309678

Imprint Method: Screen Print on the T-Shirt: White

Actual Imprint Size: 2.5"W x 1.15"H

Actual Size of Imprint
Dotted Lines Do Not Print