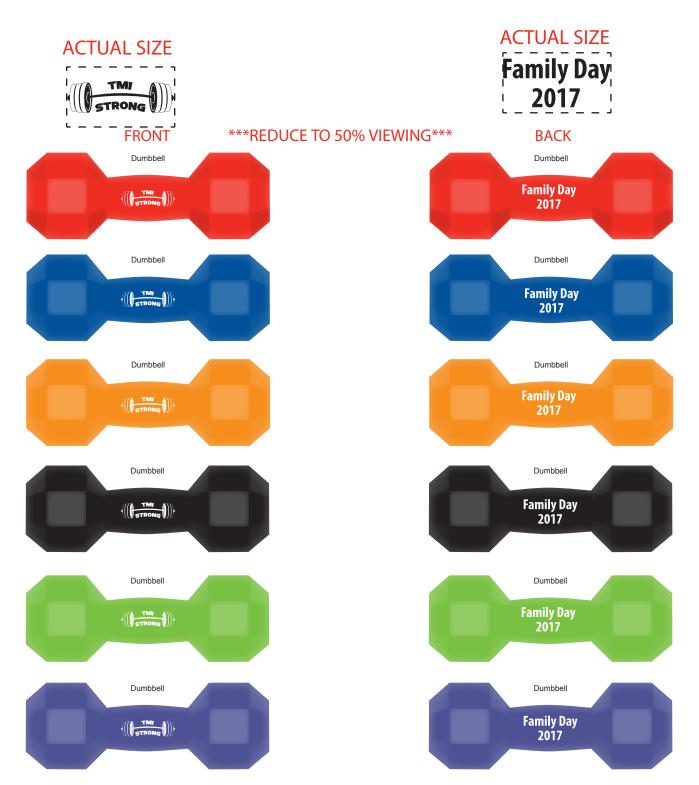

Order#: 132759 Product: Dumbbell Stress Reliever: Assorted Colors Item #: 1008-100396 **Imprint Method:** Pad Print on the First & Second Side: White Actual Imprint Size: 1.1"W x 0.35"H (Front), 1.1"W x 0.5"H (Back)