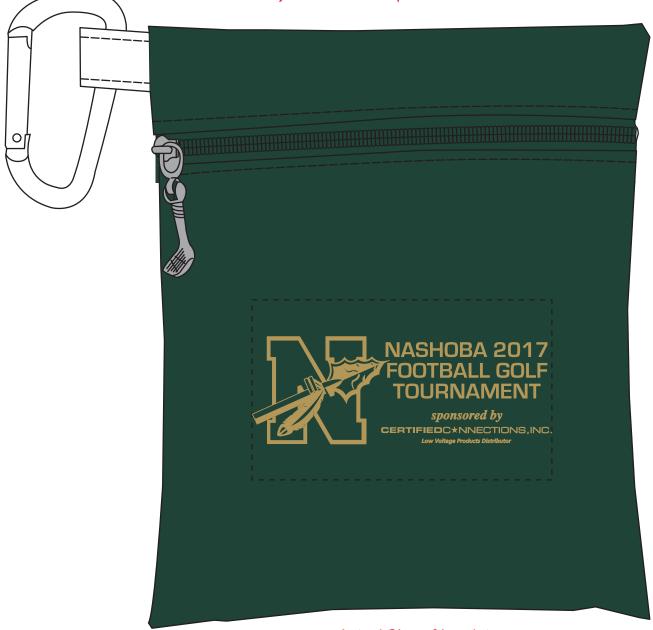

**Order#**: 132726

**Product**: Large Tee Pouch: Hunter Green

**Item #**: 1109-104456

Imprint Method: Screen Print on the Front of Pouch: Gold 872

Actual Imprint Size: 3.125"W x 1.12H

REVISED

Ad Area: 3-1/8 x 1-7/8 Screen Printed

Minimum Font Pt. Size: 7 pt. Minimum Line Weight: 0.7

**ART NOTES:** Please note that the art you've submitted is very detailed and will close in some areas due to size and complexity. The area in question is the text "Low Voltage Products Distributor". The text falls below the minimum legible text size and some letters will fill in. The negative space in the arrow and feather falls below the minimum line weight and some areas will fill in. Please advise how you would like to proceed.

Actual Size of Imprint
Dotted Lines Do Not Print