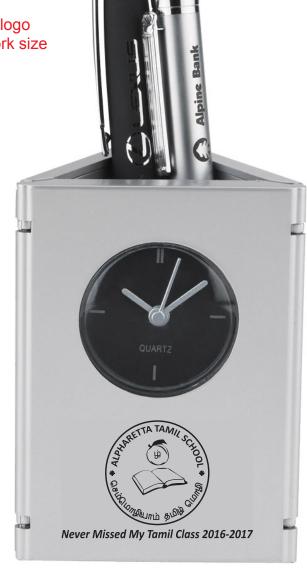

Order#: 132636

Product: Penholder Clock: Silver

Item #: 1101-315034

Imprint Method: Screen Print on the Front: Black

Actual Imprint Size: 2"W x 1.25"H

Please note that some of the small details in your logo might fill in or not print clearly, due to the small artwork size

Never Missed My Tamil Class 2016-2017

Actual Size of Imprint **Dotted Lines Do Not Print** 