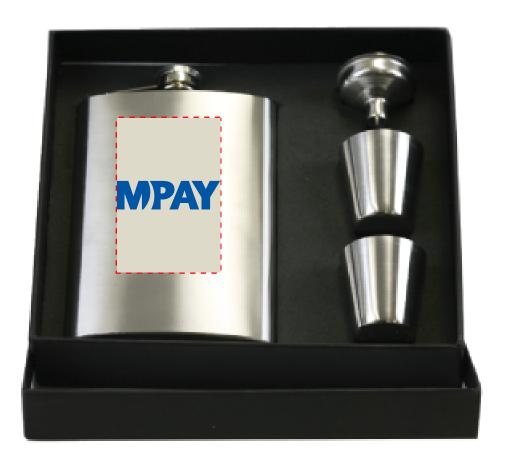

CAREFULLY REVIEW THE ARTWORK ATTACHED.

Order#: 132600

Product: Flask Gift Set Item #: 1101-315001

Imprint Method: Screen Print on the Flask: Reflex Blue

Actual Imprint Size: 2"W x 0.55"H

Actual Size of Imprint
Dotted Lines Do Not Print

For Reference Only