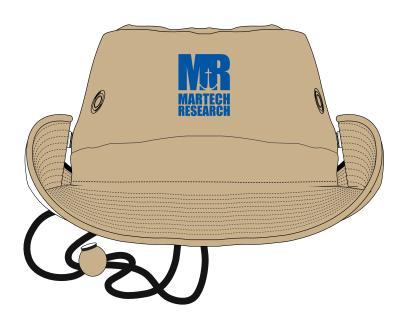

Order#: 132607

**Product**: Outback Cap: Khaki

Item #: 1086-105573

Imprint Method: Heat Transfer on the Front: Reflex Blue

Actual Imprint Size: 1.24"W x 1.5"H (OPTION 1)