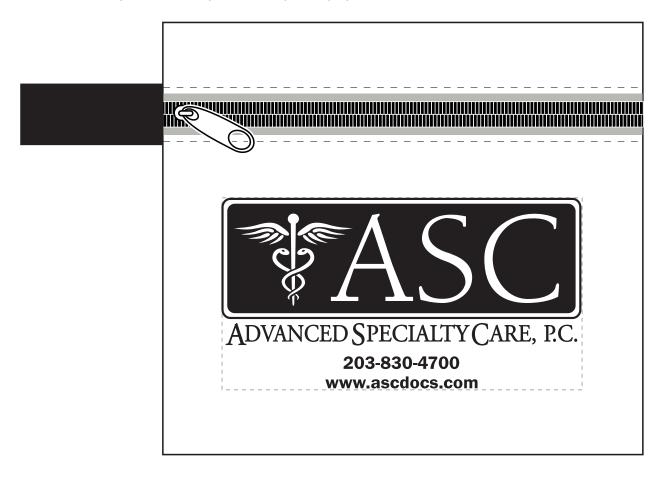

**Order#**: 132598

**Product:** Small Zipper Tote: White

Item #: 1016-309865

Imprint Method: Screen Print on the Front: Black

Actual Imprint Size: 3.75"W x 2"H

PDF documents can distort smaller text due to the inability to display images smaller than 1 pixel in size. "L's" and "I's" when small in size appear to be bold or larger because the pdf will enlarge it to 1 pixel so that it can beviewed. For your assurance your text will print in proportion.