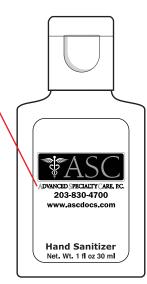

Order#: 132598 Product: Hand Sanitizer - 1 Ounce Item #: 1010-313882 Imprint Method: 4 Color Process on the Front Actual Imprint Size: 1"W x 0.57"H

**ART NOTES:** Please note that the art volume submitted is very detailed and will close in some areas due to size and complexity. The area in question is the text "ADVANCED SPECIALTY CARE, P.C.". The text falls below the minimum legible text size and some letters will fill in. Please advise how you would like to proceed.