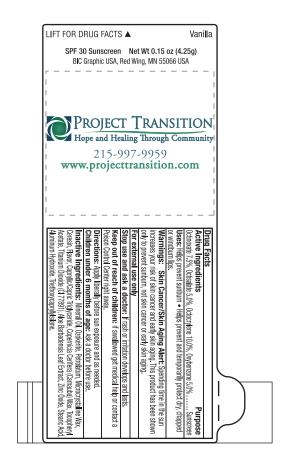

**Order#**: 132589

Product: SPF-23 Lip Balm: Vanilla

Item #: 1010-108095

Imprint Method: 4 Color Process on the Label on Tube

Actual Imprint Size: 1.75"W x 0.6"H