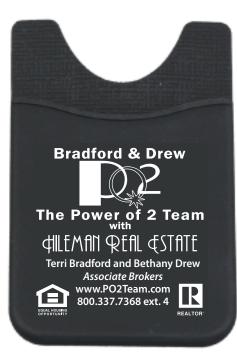

Order#: 132588 Product: Wallet for Smart Phones: Black Item #: 1016-311731 Imprint Method: Screen Print on the Front of Wallet: White Actual Imprint Size: 1.75"W x 1.75"H

eProof

100% of actual size

ART NOTE: the Small text in the bottom two logos ("Realtor" and "Equal Housing") will fill in