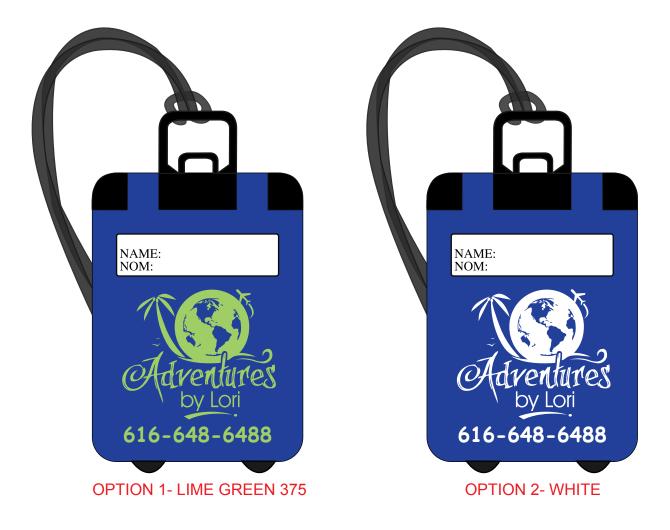

Order#:132573Product:Travel Tote Luggage Tag: blueItem #:1008-304519Imprint Method:Screen Print on the Front SideActual Imprint Size:1.6"W x 1.6"H

eProof

The light blue imprint does not have much contrast against the blue tag. I suggest using the white imprint for better visibility of your logo