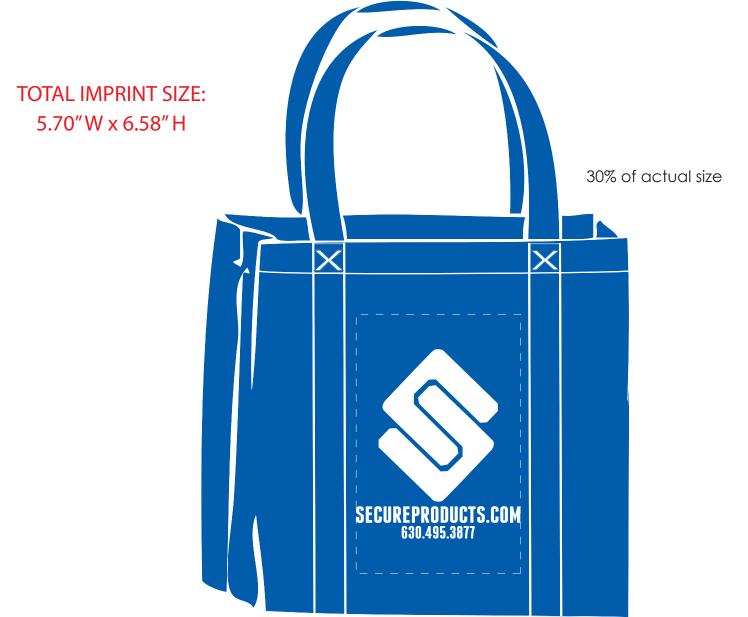

It is imperative that you view your e-proof and submit your approval and/or changes promptly to maintain your anticipated delivery date.

Please keep in mind that this virtual proof is not a printed sample of your artwork on our product. The size and placement of the artwork may vary from this proof when actually printed on the product. Carefully review the attached proof for verification of copy & layout.

Due to inherent technical differences in color monitors, the imprint colors and product colors depicted in the attached proof will not resemble those in the final product. We make every effort to match requested custom colors, but cannot guarantee a 100% exact match. Imprints are applied using pad or screen inks. These inks are hand mixed as close as possible to the requested color but may vary 2 to 4 shades. For this reason an exact PMS match cannot be guaranteed. Your order is ON HOLD until we receive an approval from you in reference to your artwork.