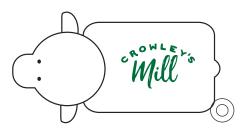

Order#: 132540

**Product**: Sheep Key Chain Stress Reliever

Item #: 1008-304781

Imprint Method: Pad Print on the Back: Dark Green 349

**Actual Imprint Size**: 0.75"W x 0.5"H