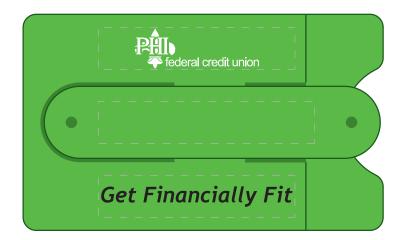

Order#:132493Product:Silicone Cell Phone Kickstand & Wallet: Lime GreenItem #:1016-312886Imprint Method:Pad Print on the Top & Bottom PanelsActual Imprint Size:1.3"W x 0.4"H (Top), 2"W x 0.2"H (Bottom)

Note: Our manufacturer made some subtle alterations to the logo so that it would be legible when printed

PDF documents can distort smaller text due to the inability to display images smaller than 1 pixel in size. "L's" and "I's" when small in size appear to be bold or larger because the pdf will enlarge it to 1 pixel so that it can beviewed. For your assurance your text will print in proportion.