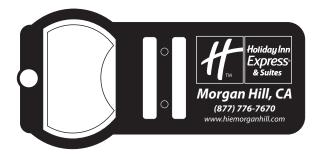

Order#: 132469

**Product:** Hat Trick Bottle Opener: Black

Item #: 1001-313585

**Imprint Method**: Screen Print on the Front: white

**Actual Imprint Size**: 1"W  $\times$  0.9"H

Note: "TM" and "R" marks are very small and will fill in when printed

Option 1- Horizontal

Option 2- Vertical