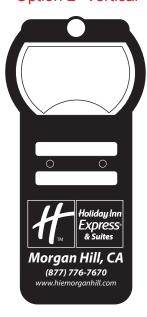

Order#: 132469

**Product:** Hat Trick Bottle Opener: Black

Item #: 1001-313585

**Imprint Method**: Screen Print on the Front: white

**Actual Imprint Size**: 1"W  $\times$  0.9"H

Note: "TM" and "R" marks are very small and will fill in when printed

Option 1- Horizontal

Option 2- Vertical