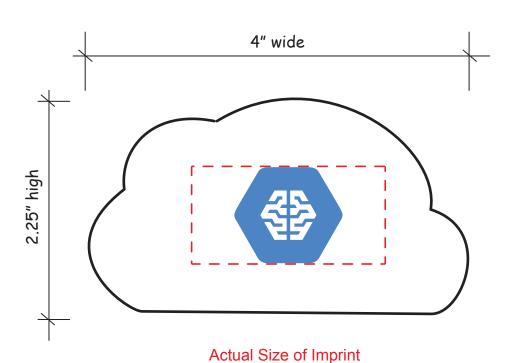

Order#: 132452

**Product:** Cloud Squeezies Stress Reliever: White

Item #: 1364-311324

Imprint Method: Screen Print on the Front: PMS 2727

Actual Imprint Size: 1.12"W x 1"H

\*\*\*IMPORTANT INFORMATION\*\*\* (PLEASE READ)

**Dotted Lines Do Not Print** 

It is imperative that you view your e-proof and submit your approval and/or changes promptly to maintain your anticipated delivery date.

Please keep in mind that this virtual proof is not a printed sample of your artwork on our product. The size and placement of the artwork may vary from this proof when actually printed on the product. Carefully review the attached proof for verification of copy & layout.